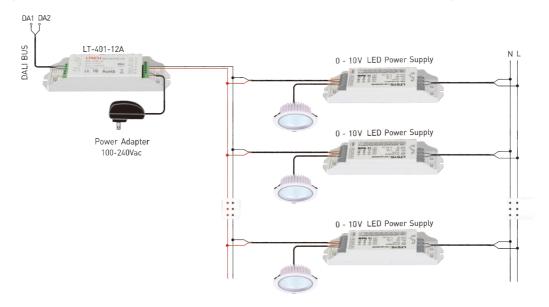

# Connections

12V lamp connected, loads 0~144W(12V). 24V lamp connected, loads 0~288W(24V).

Providing DALI to 0-10V connect port, which is compatible to control 0-10V products in DALI control system, diagram example as below: