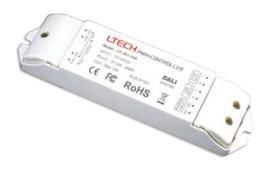

## DALI LED Dimming Driver

- Dimming interface: DALI.
- PWM digital dimming, standard DALI logarithmic dimming curve.
- Dimming range: 0~100%, LED start at 0.1% possible.
- Max. current output: 12A.
- 0-10V output, DALI system compatible with 0-10V.
- Short circuit / Over load protection.
- Full protective plastic housing.
- DALI bus standard: IEC62386.
- Suitable for indoor environments.

#### **Main Characteristics**

Dimming Interface: DALI (IEC62386) Input Voltage: 12~24Vdc Output Voltage: 12~24Vdc

Output: 12A×1CH +0-10Vx1CH

Max. Output Power: 0-144W...288W Dimming Range: 0~100% Working Temperature: -30℃~55℃