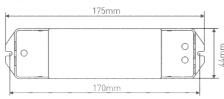

Product Size: L175×W44×H30(mm) Package Size: L178×W48×H33(mm)

Weight(G.W.): 135g

#### **Dimensions**