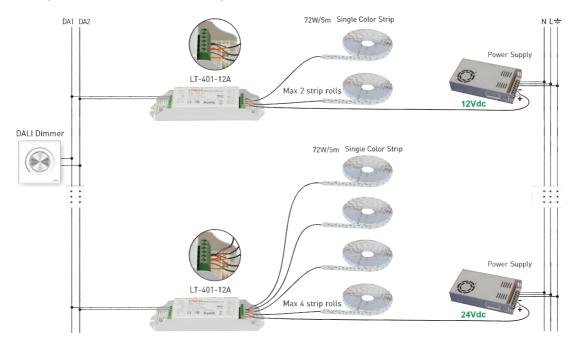

# Connections

12V lamp connected, loads 0~144W(12V). 24V lamp connected, loads 0~288W(24V).

Providing DALI to 0-10V connect port, which is compatible to control 0-10V products in DALI control system, diagram example as below: