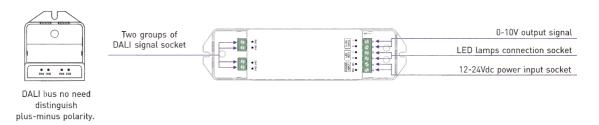

## DALI LED Dimming Driver

- Dimming interface: DALI.
- PWM digital dimming, standard DALI logarithmic dimming curve.
- Dimming range: 0~100%, LED start at 0.1% possible.
- Max. current output: 12A.
- 0-10V output, DALI system compatible with 0-10V.
- Short circuit / Over load protection.
- Full protective plastic housing.
- DALI bus standard: IEC62386.
- Suitable for indoor environments.

#### **Main Characteristics**

Dimming Interface: DALI (IEC62386) Input Voltage: 12~24Vdc Output Voltage: 12~24Vdc

Output: 12A×1CH +0-10Vx1CH

Max. Output Power: 0-144W...288W Dimming Range: 0~100% Working Temperature: -30℃~55℃