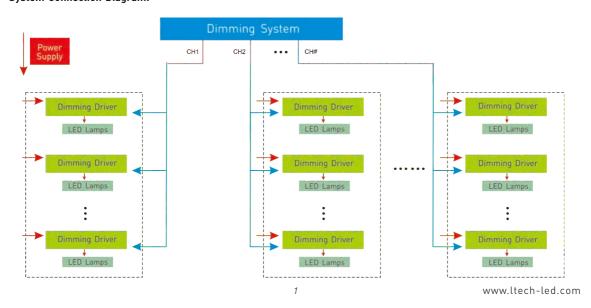

ED Dimming Driver

- Dimming interface: DALI.
- PWM digital dimming, standard DALI logarithmic dimming curve.
- Dimming range: 0~100%, LED start at 0.1% possible.
- Max. current output: 12A.
- 0-10V output, DALI system compatible with 0-10V.
- Short circuit / Over load protection.
- Full protective plastic housing.
- DALI bus standard: IEC62386.
- Suitable for indoor environments.

0~144...288W 0~12A 12~24Vdc













#### **Main Characteristics**

Dimming Interface: DALI (IEC62386) Input Voltage: 12~24Vdc Output Voltage: 12~24Vdc

Output: 12A×1CH +0-10Vx1CH

Max. Output Power: 0-144W...288W Dimming Range: 0~100% Working Temperature: -30℃~55℃

Product Size: L175×W44×H30(mm) Package Size: L178×W48×H33(mm)

Weight(G.W.): 135g

#### **Dimensions**





### **System Connection Diagram:**



# Connections







12V lamp connected, loads 0~144W(12V). 24V lamp connected, loads 0~288W(24V).



Providing DALI to 0-10V connect port, which is compatible to control 0-10V products in DALI control system, diagram example as below: